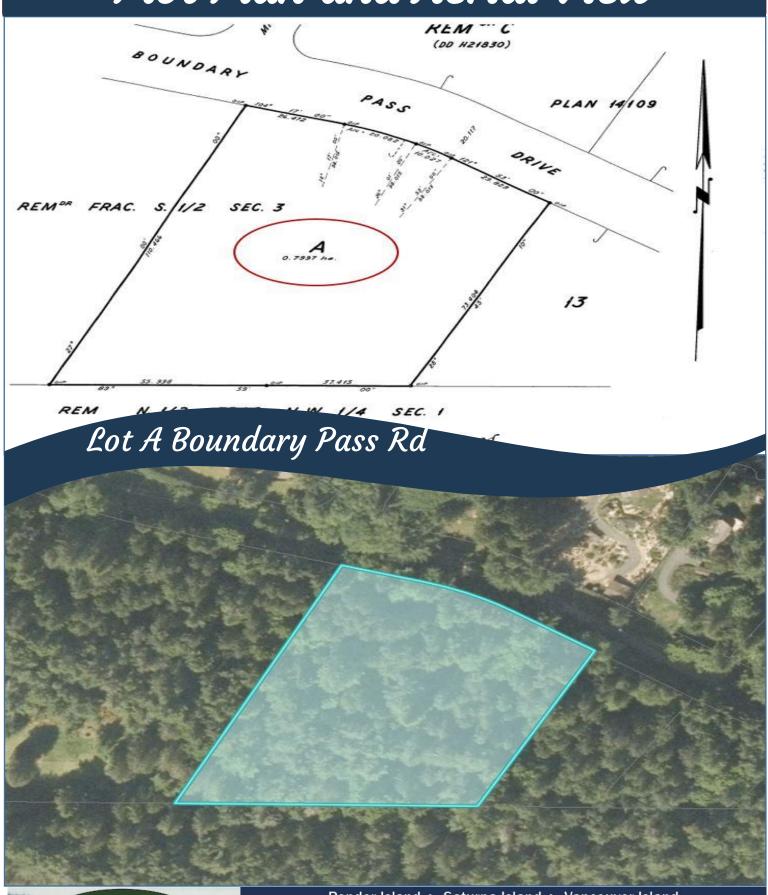

vate setting. South Pender Island boasts a charming community, rich in natural beauty and outdoor activities. Immerse yourself in the local lifestyle, whether it's exploring pristine beaches, embarking on scenic hikes, or enjoying water sports like kayaking and fishing. Indulge in the serenity of this coastal haven. Don't miss this incredible opportunity to secure a slice of paradise.



Pender Island • Saturna Island • Vancouver Island www.DocksideRealty.ca info@DocksideRealty.ca • 250-629-3383

# Property Details





Water: None

Waste: Septic needed

Services: None

Driveway: None

Bldg Scheme: No

#### Lot Features:

- Ocean Views
- Cul-de-sac location
- Private Property
- Treed
- Close to beaches, Brooks Pt Park and Poet's Cove marina and dining.







## Plot Plan and Aerial View





### Pender Islands Map



<u>DISCLAIMER:</u> While every effort is made to provide reliable information, Dockside Realty Ltd. makes no representations or warranties as to the accuracy of this brochure.

All measurements are approximate and the buyer is responsible for verifying all data provided.